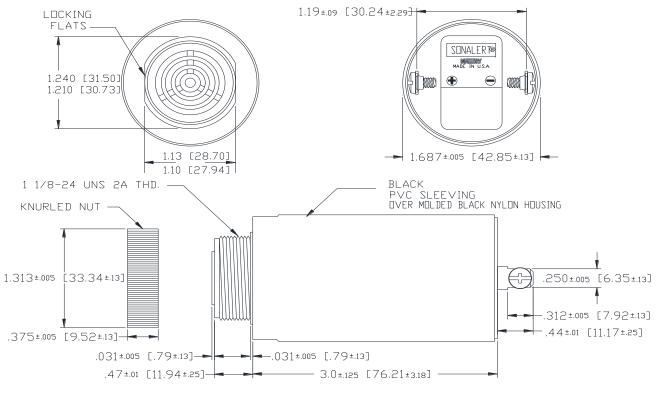

## MALLORY Mallory Sonalert Products,Inc. Sales Outline Drawing

Part #: **VSB110-2** 

Revision:

**Specifications:** 

| Sound Level Category  | Medium                                                                                     |
|-----------------------|--------------------------------------------------------------------------------------------|
| Mode of Operation     | Chirp (Repeating @ once per second)                                                        |
| Voltage Rating        | 110/120 VAC                                                                                |
| Frequency             | 2000 Hz                                                                                    |
| Loudness @ 2 FT       | 80 dB(A) Typ.                                                                              |
| Current Draw          | 250mA MAX                                                                                  |
| Housing Material      | 6/6 Nylon, Color: Black                                                                    |
| Storage Temperature   | -40° to +85° C                                                                             |
| Operating Temperature | -40° to +85° C                                                                             |
| Panel Mounting        | Recommended hole size is 1.25"(31.75mm). Thread front will fit standard 30mm(1.181") hole. |
| Knurled Nut           | Used to attach part to panel. The max recommended torque is 10 in-lbs.                     |
| Weight (Typical)      | 6.2 oz (175g)                                                                              |
| NEMA 3R,4X, & 12      | Approved with use of ACC03.                                                                |
| Options               | Please contact factory.                                                                    |
|                       |                                                                                            |

**Dimensions:** Inches (mm)

NOTE A: TERMINALS-.032 BRASS TIN PLATED, TAPPED FOR #6-32 SCREW. TWO #6-32 NICKEL PLATED BRASS SCREWS INCLUDED. WILL ACCEPT 1/4" QUICK CONNECT. NOTE B: MOUNTING- REMOVE BLACK PLASTIC NUT AND INSERT THREADED FRONT THROUGH 1.25" HOLE PUNCHED IN PANEL, IF ORIENTATION IS NEEDED, NOTE LOCKING FLATS ON DRAWING. SCREW NUT BACK ON. DO NOT OVERTIGHTEN.